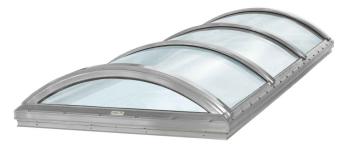

Model CU-CF-FF-VE (Vertical End)

Acrylic Barrel Vault Continuous Skylight with Vertical Ends

Artistic Skylights conform to and exceed test requirements of the following criteria: AAMA/WDMA/CSA 101/I.S.2/A440-17 (NAFS - North American Fenestration Standard / Specification for windows, doors and skylights)

Skylights are suitable for use on flat roofs only. Designed for mounting on 3"(75mm) or 4"(102mm) curbs with flashing (by others), these units provide excellent performance and flexible design to achieve large daylight openings.