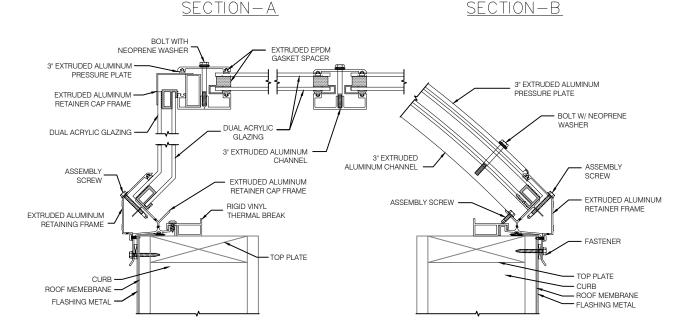

## Specifications:

Skylight shall be factory assembled Model No.\_\_\_\_\_CU-CF-FF-VE as manufactured by Artistic Skylight Domes Ltd. Vaughan, Ontario. Glazing shall consist of, double acrylic vertical ends and curved centre drapes of clear, white, bronze, or grey(when available). The skylight shall consist of corrosion resistant extruded aluminum curb frame, 6063-T5 alloy, with heliarc welded corner. The skylight curb frame shall have an extruded rigid vinyl thermal break, which incorporates a high capacity, sloped condensation gutter with drainage to exterior, and co-extruded rubber draft seal. The retaining cap frame shall be extruded, mill finish, 6063-T5 aluminum alloy with heliarc welded corners. Mullions shall consist of 3" mill finish, pre-arced, extruded aluminum channel and pressure plate of 6063-T5 alloy, with keyed in place Santoprene gaskets and spacers. Channel spacing approximately 4' on centre.