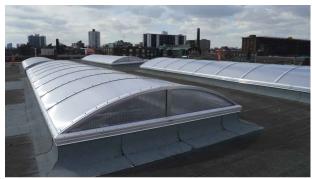

## Multiwall Barrel Vault Continuous Skylight with **Vertical Ends**

Artistic Skylights conform to and exceed test requirements of the following criteria: AAMA/WDMA/CSA 101/I.S.2/A440-17 (NAFS - North American Fenestration Standard / Specification for windows, doors and skylights)

Skylights are suitable for use on flat roofs only. Designed for mounting on 3"(75mm) or 4"(102mm) curbs with flashing (by others), these units provide excellent performance and flexible design to achieve large daylight openings.