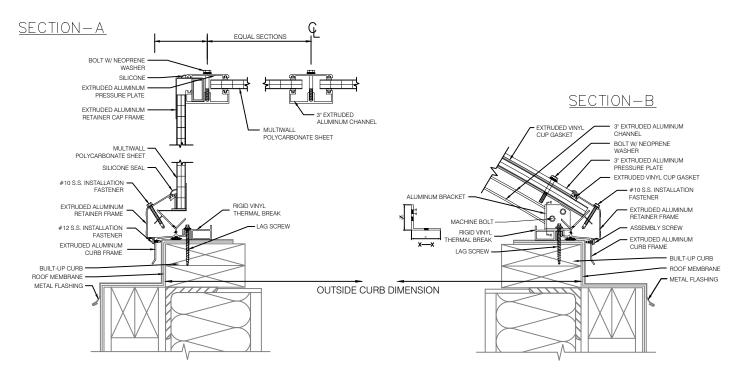

## Specifications:

Skylight shall be factory assembled Model No. MW-CF-FF-VE as manufactured by Artistic Skylight Domes Ltd. Vaughan, Ontario. Glazing shall consist of 16mm multi-wall polycarbonate panels (optional 25mm) in clear, optional bronze or translucent white. The skylight shall consist of corrosion resistant extruded aluminum curb frame, 6063-T5 alloy, with heliarc welded corner. The skylight curb frame shall have an extruded rigid vinyl thermal break, which incorporates a high capacity, sloped condensation gutter with drainage to exterior, and co-extruded rubber draft seal. The retaining cap frame shall be extruded, mill finish, 6063-T5 aluminum alloy with heliarc welded corners. Mullions shall consist of 3" mill finish, pre-arced, extruded aluminum channel and pressure plate of 6063-T5 alloy, with keyed in place Santoprene gaskets and spacers. Channel spacing approximately 4' on centre.