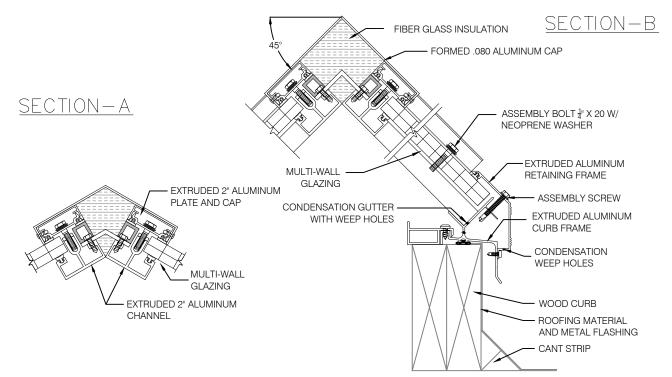

Specifications:

Skylight shall be factory assembled Model No.\_\_\_\_\_MW-P-CF-FF as manufactured by Artistic Skylight Domes Ltd. Vaughan, Ontario. Glazing shall consist of 16mm multi-wall polycarbonate panels (optional 25mm) in clear, optional bronze or translucent white. The skylight shall consist of corrosion resistant extruded aluminum curb frame, 6063-T5 alloy, with heliarc welded corners. The skylight curb frame shall have an extruded aluminum vinyl thermal break, with high capacity, sloped condensation gutter and drainage to exterior. The retaining cap frame shall be extruded, mill finish, 6063-T5 aluminum alloy with heliarc welded corners. Ridge shall consist of double 3" (rafter of single 3") mill finish extruded aluminum channel and pressure plate of 6063-T5 alloy, with keyed in place Santoprene gaskets. Rafters to be at 4' spacing. Options include painted, anodized or powder coated finishes on aluminum.