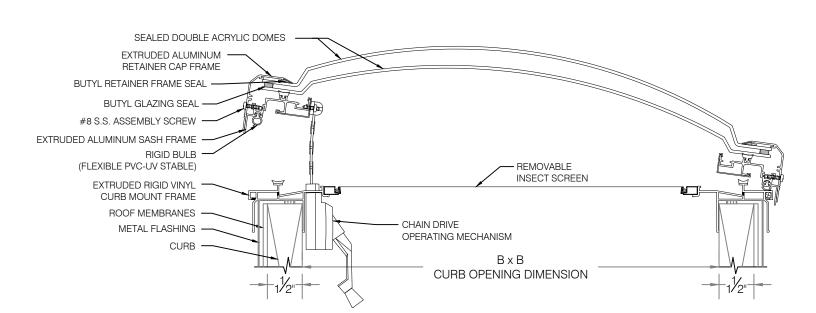

## Specifications:

Skylight shall be factory assembled Model V-PVCCM as manufactured by Artistic No. Skylight Domes Ltd. Vaughan, Ontario. Glazing shall consist of, sealed double acrylic domes (or sealed triple domes) of clear, white, bronze, or grey. The skylight incorporates a heavy-duty corrosion resistant chain drive operating mechanism, pin pivot hinge system and removable insect screen. The skylight shall consist of rigid high-impact extruded vinyl curb frame (superior in thermal conductivity to aluminum) which incorporates a high capacity, 10 degree slopec condensation gutter with drainage to exterior, co-extruded rubber draft seal and a white baked enamel extruded aluminum sash frame, alloy 6063-T5. The retaining cap frame shall be extruded, mill finish (optional baked enamel), 6063-T5 aluminum alloy with heliarc welded corners. An optional telescoping pole-hook or electric motorized system are available.