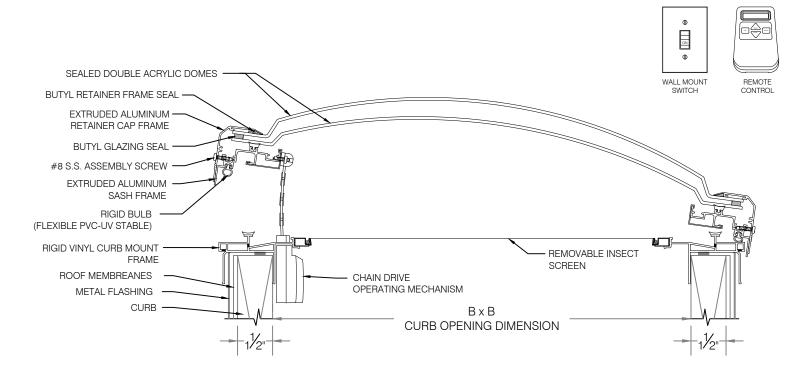

| Custom applications available                                                                                                                                           |                                                                                                                                                                                                                                                                                                                                                                 |                                                                   |             |                  |                 |                                                                                                                                                                                                                                                                                                                                                                                                                                                                                                                                                                                 |
|-------------------------------------------------------------------------------------------------------------------------------------------------------------------------|-----------------------------------------------------------------------------------------------------------------------------------------------------------------------------------------------------------------------------------------------------------------------------------------------------------------------------------------------------------------|-------------------------------------------------------------------|-------------|------------------|-----------------|---------------------------------------------------------------------------------------------------------------------------------------------------------------------------------------------------------------------------------------------------------------------------------------------------------------------------------------------------------------------------------------------------------------------------------------------------------------------------------------------------------------------------------------------------------------------------------|
| Model E-V-PVCCM Available Sizes                                                                                                                                         |                                                                                                                                                                                                                                                                                                                                                                 |                                                                   |             |                  | Specifications: |                                                                                                                                                                                                                                                                                                                                                                                                                                                                                                                                                                                 |
| Model #                                                                                                                                                                 | B x B Dimensions                                                                                                                                                                                                                                                                                                                                                |                                                                   | Dome Colour | Flashing Kit y/n | QTY             | Skylight shall be factory assembled Model  No. EV-PVCCM as manufactured by Artistic                                                                                                                                                                                                                                                                                                                                                                                                                                                                                             |
| EV-PVCCM 2828 EV-PVCCM 2836 EV-PVCCM 2852 EV-PVCCM 2860 EV-PVCCM 3636 EV-PVCCM 3642 EV-PVCCM 3652 EV-PVCCM 3660 EV-PVCCM 3676 EV-PVCCM 3676 EV-PVCCM 4242 EV-PVCCM 4252 | 22¼" x 22¼" (565mm x 5<br>  22¼" x 30¼" (565mm x 7<br>  22¼" x 46¼" (565mm x 1<br>  22¼" x 55" (565mm x 1<br>  22¼" x 69½" (565mm x 1<br>  30¼" x 30¼" (768mm x 7<br>  30¼" x 37" (768mm x 9<br>  30¼" x 46¼" (768mm x 1<br>  30¼" x 55" (768mm x 1<br>  30¼" x 55" (768mm x 1<br>  30¼" x 69½" (768mm x 1<br>  37" x 37" (940mm x 9<br>  37" x 46¼" (940mm x 9 | 58mm) 175mm) 397mm) 765mm) 68mm) 40mm) 175mm) 765mm) 765mm) 40mm) |             |                  |                 | Skylight Domes Ltd. Vaughan, Ontario. Glazing shall consist of, sealed double acrylic domes (or sealed triple domes) of clear, white, bronze, or grey. The skylight incorporates a heavy-duty corrosion resistant chain drive operating motor, pin pivot hinge system and removable insect screen. The skylight shall consist of rigid high-impact extruded vinyl curb frame (superior in thermal conductivity to aluminum) which incorporates a high capacity, 10 degree sloped condensation gutter with drainage to exterior, co-extruded rubber draft seal and a white baked |
| EV-PVCCM 5252<br>EV-PVCCM CUST.                                                                                                                                         | 46¼" x 46¼" (1175mm x                                                                                                                                                                                                                                                                                                                                           | 1175mm)                                                           |             |                  |                 | enamel extruded aluminum sash frame, alloy                                                                                                                                                                                                                                                                                                                                                                                                                                                                                                                                      |
| Dome Colours Available                                                                                                                                                  |                                                                                                                                                                                                                                                                                                                                                                 |                                                                   |             |                  |                 | 6063-T5. The retaining cap frame shall be extruded, mill finish (optional baked enamel), 6063-T5                                                                                                                                                                                                                                                                                                                                                                                                                                                                                |
| Dome Colour                                                                                                                                                             | Colour Code                                                                                                                                                                                                                                                                                                                                                     | Dom                                                               | ne Colour   | Colour Code      |                 | aluminum alloy with heliarc welded corners. Control options include wall mounted switch and/or remote                                                                                                                                                                                                                                                                                                                                                                                                                                                                           |
| Clear                                                                                                                                                                   | С                                                                                                                                                                                                                                                                                                                                                               | ٧                                                                 | White       | W                |                 |                                                                                                                                                                                                                                                                                                                                                                                                                                                                                                                                                                                 |
| Bronze                                                                                                                                                                  | В                                                                                                                                                                                                                                                                                                                                                               | Grey                                                              |             | G                |                 | control with rain sensor.                                                                                                                                                                                                                                                                                                                                                                                                                                                                                                                                                       |
| Project:                                                                                                                                                                |                                                                                                                                                                                                                                                                                                                                                                 |                                                                   |             |                  | Architect:      |                                                                                                                                                                                                                                                                                                                                                                                                                                                                                                                                                                                 |
| Contractor:                                                                                                                                                             | Approve                                                                                                                                                                                                                                                                                                                                                         | Approved By:                                                      |             |                  | Date:           |                                                                                                                                                                                                                                                                                                                                                                                                                                                                                                                                                                                 |