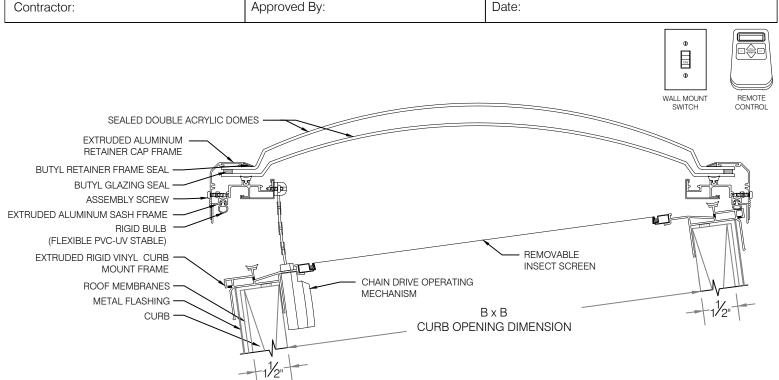

## Specifications:

Architect:

Skylight shall be factory assembled Model EV-PVCCM as manufactured by Artistic No. Skylight Domes Ltd. Vaughan, Ontario. Glazing shall consist of, sealed double acrylic domes (or sealed triple domes) of clear, white, bronze, or grey. The skylight incorporates a heavy-duty corrosion resistant chain drive operating motor, pin pivot hinge system and removable insect screen. The skylight shall consist of rigid high-impact extruded vinyl curb frame (superior in thermal conductivity to aluminum) which incorporates a high capacity, 10 degree sloped condensation gutter with drainage to exterior, co-extruded rubber draft seal and a white baked enamel extruded aluminum sash frame, allov 6063-T5. The retaining cap frame shall be extruded, mill finish (optional baked enamel), 6063-T5 aluminum alloy with heliarc welded corners. Control options include wall mounted switch and/or remote control with rain sensor.