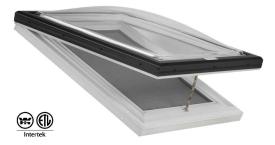

## Venting (Electric) Dome Curb Mount Skylight (Sloped Roof)

Artistic Skylights conform to and exceed test requirements of the following criteria: AAMA/WDMA/CSA 101/I.S.2/A440-17 (NAFS - North American Fenestration Standard / Specification for windows, doors and skylights)

Skylights are suitable for use on all types of slope roofs. Designed for mounting on 1/2" (38mm) curbs with flashing (by others), these units provide excellent performance in all geographic locations.

## Specifications:

Architect:

Skylight shall be factory assembled Model EV-PVCCM as manufactured by Artistic No. Skylight Domes Ltd. Vaughan, Ontario. Glazing shall consist of, sealed double acrylic domes (or sealed triple domes) of clear, white, bronze, or grey. The skylight incorporates a heavy-duty corrosion resistant chain drive operating motor, pin pivot hinge system and removable insect screen. The skylight shall consist of rigid high-impact extruded vinyl curb frame (superior in thermal conductivity to aluminum) which incorporates a high capacity, 10 degree sloped condensation gutter with drainage to exterior, co-extruded rubber draft seal and a white baked enamel extruded aluminum sash frame, allov 6063-T5. The retaining cap frame shall be extruded, mill finish (optional baked enamel), 6063-T5 aluminum alloy with heliarc welded corners. Control options include wall mounted switch and/or remote control with rain sensor.