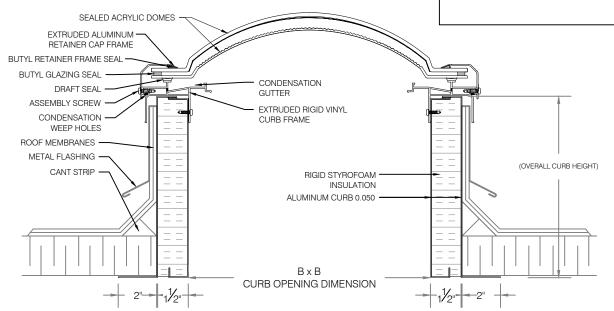

y assembled Model as manufactured by Artistic aughan, Ontario. Glazing double acrylic domes) of SMATIC inner dome. The rigid high-impact extruded rior in thermal conductivity corporates a high capacity, densation gutter with o-extruded rubber draft seal e shall be extruded, mill enamel), 6063-T5 aluminum h heliarc welded corners. optional 12") mill finish struction of .050 outer wall th 1½" thick insulation and 2' ange.