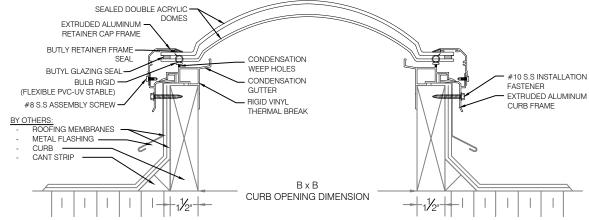

Skylights are suitable for use on all type roofs. Designed for mounting on 1½" (38mm) or 4" (102mm) curbs with flashing (by others), these units provide excellent performance in all geographic locations.

Custom sizes are available upon request

| Model FF Available Sizes                                                                                                                                                                                      |                                                                                                                                                                                                     |                                                                                                                                                                                                                                                                                     |                 |             | Specifications:                                                                                                                                                                                                                                                                                                                                                                                                                                                                                                                                                                                                                                                                                                                          |
|---------------------------------------------------------------------------------------------------------------------------------------------------------------------------------------------------------------|-----------------------------------------------------------------------------------------------------------------------------------------------------------------------------------------------------|-------------------------------------------------------------------------------------------------------------------------------------------------------------------------------------------------------------------------------------------------------------------------------------|-----------------|-------------|------------------------------------------------------------------------------------------------------------------------------------------------------------------------------------------------------------------------------------------------------------------------------------------------------------------------------------------------------------------------------------------------------------------------------------------------------------------------------------------------------------------------------------------------------------------------------------------------------------------------------------------------------------------------------------------------------------------------------------------|
| Model #                                                                                                                                                                                                       | ВхВ                                                                                                                                                                                                 | Dimensions                                                                                                                                                                                                                                                                          | Dome C          | olour Q1    | Y Skylight shall be factory assembled Model No. FF as manufactured by Artistic Skylight                                                                                                                                                                                                                                                                                                                                                                                                                                                                                                                                                                                                                                                  |
| FF 2020<br>FF 2052<br>FF 2828<br>FF 2836<br>FF 2852<br>FF 2860<br>FF 2876<br>FF 3636<br>FF 3642<br>FF 3652<br>FF 3660<br>FF 3676<br>FF 3696<br>FF 4242<br>FF 4252<br>FF 4252<br>FF 4280<br>FF 5252<br>FF 5260 | 14¼" x 14¼" 14¼" x 46½" 22¼" x 22½" 22¼" x 30½" 22¼" x 46½" 22¼" x 55" 22¼" x 69½" 22¼" x 89½" 30¼" x 30¼" 30¼" x 37" 30¼" x 55" 30¼" x 69½" 30¼" x 46½" 37" x 37" 37" x 37" 37" x 46½" 46¼" x 46½" | (362mm x 362mm<br>(362mm x 1175mi<br>(565mm x 565mm<br>(565mm x 768mm<br>(565mm x 1397mi<br>(565mm x 1397mi<br>(565mm x 2273mi<br>(768mm x 768mm<br>(768mm x 940mm<br>(768mm x 1175mi<br>(768mm x 1765mi<br>(768mm x 1297mi<br>(768mm x 2273mi<br>(940mm x 940mm<br>(940mm x 1175mi | )               | Oloui Q I   | NoFF as manufactured by Artistic Skylight Domes Ltd. Vaughan, Ontario. Glazing shall consist of, sealed double acrylic domes (or sealed triple domes)of clear, white, bronze, or grey. The skylight shall consist of corrosion resistant extruded aluminum curb frame, 6063-T5 alloy, with heliarc welded corners. The skylight curb frame shall have an extruded rigid vinyl thermal break(to prevent thermal transfer to interior of building)which incorporates a high capacity, 10 degree sloped condensation gutter with drainage to exterior, and co-extruded rubber bulb draft seal. The retaining cap frame shall be extruded, mill finish (optional baked enamel, 6063-T5 aluminum alloy with heliarc welded corners.  Project: |
| FF 5276<br>FF 5280<br>FF 5296<br>FF 6060                                                                                                                                                                      | 46¼" x 69½" (1175mm x 1765mm)<br>46¼" x 75" (1175mm x 1905mm)<br>46¼" x 89½" (1175mm x 2273mm)<br>55" x 55" (1397mm x 1397mm)                                                                       |                                                                                                                                                                                                                                                                                     |                 |             | Contractor:                                                                                                                                                                                                                                                                                                                                                                                                                                                                                                                                                                                                                                                                                                                              |
| FF 6076<br>FF 6096<br>FF 7272<br>FF 7296<br>FF 8080<br>FF 9696                                                                                                                                                | 55" x 69½" (1397mm x 1765mm)<br>55" x 89½" (1397mm x 2273mm)<br>67" x 67" (1702mm x 1702mm)<br>67" x 89½" (1702mm x 2273mm)<br>75" x 75" (1905mm x 1905mm)<br>89½" x 89½" (2273mm x 2273mm)         |                                                                                                                                                                                                                                                                                     | mm) mm) mm) mm) |             | Architect:                                                                                                                                                                                                                                                                                                                                                                                                                                                                                                                                                                                                                                                                                                                               |
| FF CUST.                                                                                                                                                                                                      | U9/2 A 09/2                                                                                                                                                                                         |                                                                                                                                                                                                                                                                                     | ,               |             | Approved By:                                                                                                                                                                                                                                                                                                                                                                                                                                                                                                                                                                                                                                                                                                                             |
|                                                                                                                                                                                                               | -                                                                                                                                                                                                   | Dome Colou                                                                                                                                                                                                                                                                          |                 |             |                                                                                                                                                                                                                                                                                                                                                                                                                                                                                                                                                                                                                                                                                                                                          |
| Dome C                                                                                                                                                                                                        |                                                                                                                                                                                                     | Colour Code                                                                                                                                                                                                                                                                         | Dome Colour     | Colour Code | Date:                                                                                                                                                                                                                                                                                                                                                                                                                                                                                                                                                                                                                                                                                                                                    |
| Clea                                                                                                                                                                                                          | ar                                                                                                                                                                                                  | С                                                                                                                                                                                                                                                                                   | White           | W           |                                                                                                                                                                                                                                                                                                                                                                                                                                                                                                                                                                                                                                                                                                                                          |
| Bronz                                                                                                                                                                                                         | ze                                                                                                                                                                                                  | В                                                                                                                                                                                                                                                                                   | Grey            | G           |                                                                                                                                                                                                                                                                                                                                                                                                                                                                                                                                                                                                                                                                                                                                          |