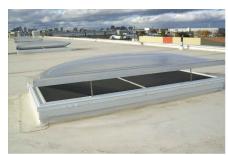

Skylights are suitable for use on all types of flat roofs. These units provide excellent performance in all geographic locations.

## Venting (Dual Electric) Dome Curb Mount Skylight with Prefabricated Aluminum Curb

| Model E-V-CL (TQ) Available Sizes |                                  |             |     |
|-----------------------------------|----------------------------------|-------------|-----|
| Model #                           | B x B Dimensions                 | Dome Colour | QTY |
| E-V-CL (TQ) 2896                  | 221/4" X 891/2" (565mm X 2273mm) |             |     |
| E-V-CL (TQ) 3696                  | 30¼" X 89½" (768mm X 2273mm)     |             |     |
| E-V-CL (TQ) 4280                  | 22½" X 75" (940mm X 1905mm)      |             |     |
| E-V-CL (TQ) 5276                  | 46½" X 69½" (1175mm X 1765mm)    |             |     |
| E-V-CL (TQ) 5280                  | 46¼" X 75" (1175mm X 1905)       |             |     |
| E-V-CL (TQ) 5296                  | 46¼" X 89½" (1175mm X 2273mm)    |             |     |
| E-V-CL (TQ) 6076                  | 55" X 69½" (1397mm X 1765)       |             |     |
| E-V-CL (TQ) 6096                  | 55" X 89½" (1397mm X 2273mm)     |             |     |
| Dome Colours Available            |                                  |             |     |
|                                   |                                  |             |     |