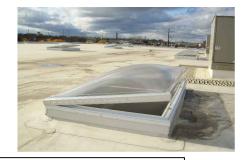

Skylights are suitable for use on all types of flat roofs. These units provide excellent performance in all geographic locations.

## Venting (Dual Electric) Dome Curb Mount Skylight with Prefabricated Aluminum Curb

| Model E-V-CL (TQ) Available Sizes |                                  |             |     |
|-----------------------------------|----------------------------------|-------------|-----|
| Model #                           | B x B Dimensions                 | Dome Colour | QTY |
| E-V-CL (TQ) 2896                  | 221/4" X 891/2" (565mm X 2273mm) |             |     |
| E-V-CL (TQ) 3696                  | 30¼" X 89½" (768mm X 2273mm)     |             |     |
| E-V-CL (TQ) 4280                  | 22½" X 75" (940mm X 1905mm)      |             |     |
| E-V-CL (TQ) 5276                  | 46½" X 69½" (1175mm X 1765mm)    |             |     |
| E-V-CL (TQ) 5280                  | 46¼" X 75" (1175mm X 1905)       |             |     |
| E-V-CL (TQ) 5296                  | 46¼" X 89½" (1175mm X 2273mm)    |             |     |
| E-V-CL (TQ) 6076                  | 55" X 69½" (1397mm X 1765)       |             |     |
| E-V-CL (TQ) 6096                  | 55" X 89½" (1397mm X 2273mm)     |             |     |
| Dome Colours Available            |                                  |             |     |
|                                   |                                  |             |     |