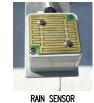

Dome Colours Available

Dome Colour Code Dome Colour Code

Clear C White W

Bronze B

Project:

CONTROL PANEL (CRM3) RAIN SENSOR (40690A) WALL SWITCH (5W5657-2W)

Contractor: Approved By:

Architect: Date:

INSTALLATION AND WIRING OF THESE COMPONENTS (BY CERTIFIED ELECTRICIAN)

Specifications:

WALL SWITCH

(INSIDE OPENING)