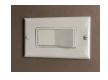

Dome Colours Available

Dome Colour Code Dome Colour Code

Clear C White W

Bronze B

Project:

CONTROL PANEL (CRM3) RAIN SENSOR (40690A) WALL SWITCH (5W5657-2W)

Contractor: Approved By:

Architect: Date:

INSTALLATION AND WIRING OF THESE COMPONENTS (BY CERTIFIED ELECTRICIAN)

Specifications:

WALL SWITCH

(INSIDE OPENING)