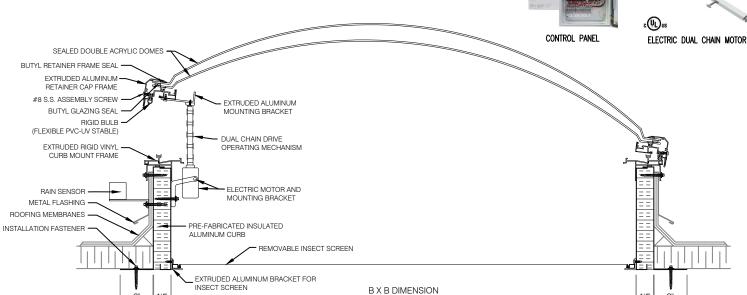

## Venting (Dual Electric) Dome Curb Mount Skylight with Prefabricated Aluminum Curb

| Model E-V-CL (TQ) Available Sizes |                                  |             |     |
|-----------------------------------|----------------------------------|-------------|-----|
| Model #                           | B x B Dimensions                 | Dome Colour | QTY |
| E-V-CL (TQ) 2896                  | 221/4" X 891/2" (565mm X 2273mm) |             |     |
| E-V-CL (TQ) 3696                  | 30¼" X 89½" (768mm X 2273mm)     |             |     |
| E-V-CL (TQ) 4280                  | 22½" X 75" (940mm X 1905mm)      |             |     |
| E-V-CL (TQ) 5276                  | 46½" X 69½" (1175mm X 1765mm)    |             |     |
| E-V-CL (TQ) 5280                  | 46¼" X 75" (1175mm X 1905)       |             |     |
| E-V-CL (TQ) 5296                  | 46¼" X 89½" (1175mm X 2273mm)    |             |     |
| E-V-CL (TQ) 6076                  | 55" X 69½" (1397mm X 1765)       |             |     |
| E-V-CL (TQ) 6096                  | 55" X 89½" (1397mm X 2273mm)     |             |     |
| Dome Colours Available            |                                  |             |     |
|                                   |                                  |             |     |

Dome Colours Available

Dome Colour Code Dome Colour Code

Clear C White W

Bronze B

Project:

CONTROL PANEL (CRM3) RAIN SENSOR (40690A) WALL SWITCH (5W5657-2W)

Contractor: Approved By:

Architect: Date:

INSTALLATION AND WIRING OF THESE COMPONENTS (BY CERTIFIED ELECTRICIAN)

Specifications:

WALL SWITCH

(INSIDE OPENING)