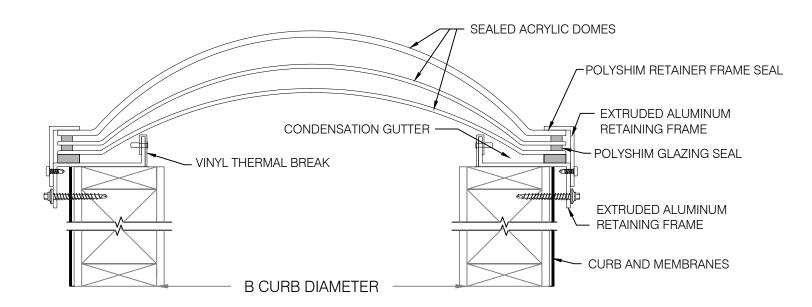

Skylights designed to be installed on flat roofs. These skylights are designed for installation on 3" curbs with flashings by others

Contractor:

| Custom sizes are available upon request                                                                                               |                                                                                                               |      |                                                                                                                                      |             |        |              | - and                                                                                                                                                                                                                                                                                                                                                                                                                                                      |
|---------------------------------------------------------------------------------------------------------------------------------------|---------------------------------------------------------------------------------------------------------------|------|--------------------------------------------------------------------------------------------------------------------------------------|-------------|--------|--------------|------------------------------------------------------------------------------------------------------------------------------------------------------------------------------------------------------------------------------------------------------------------------------------------------------------------------------------------------------------------------------------------------------------------------------------------------------------|
| Model T-CCM Available Sizes                                                                                                           |                                                                                                               |      |                                                                                                                                      |             |        |              | Specifications:                                                                                                                                                                                                                                                                                                                                                                                                                                            |
| Model #<br>T-CCM 28<br>T-CCM 36<br>T-CCM 42<br>T-CCM 52<br>T-CCM 60<br>T-CCM 72<br>T-CCM 80<br>T-CCM 96<br>T-CCM CUST.<br>T-CCM CUST. | 28½" (724mm)<br>35" (889mm)<br>44½" (1130mm)<br>53" (1346mm)<br>65" (1651mm)<br>73" (1854mm)<br>87½" (2223mm) |      | Overall Curb Dia    26½"  (673n    34½"  (876n    41"  (1041    50½"  (1283    59"  (1499    71"  (1803    79"  (2007    93½"  (2375 | Im)         | Colour | pur QTY      | Skylight shall be factory assembled Model<br>NoT-CCM as manufactured by Artistic<br>Skylight Domes Ltd. Vaughan, Ontario. Glazing<br>shall consist of, sealed triple acrylic domes of<br>clear, white, bronze, or grey(limited availability).<br>Skylight shall consist of aluminum curb frame<br>with thermal break and sloped condensation<br>gutter with drainage to exterior. Retaining cap<br>frame shall be mill finish , 6063-T5 aluminum<br>alloy. |
| Dome Colour                                                                                                                           |                                                                                                               | Colo | ur Code                                                                                                                              | Dome Colour |        | Colour Code  | Architect:                                                                                                                                                                                                                                                                                                                                                                                                                                                 |
| Clear                                                                                                                                 |                                                                                                               |      | С                                                                                                                                    | White       |        | W            |                                                                                                                                                                                                                                                                                                                                                                                                                                                            |
| Bronze                                                                                                                                |                                                                                                               |      | В                                                                                                                                    | Grey        | Grey   |              | Date:                                                                                                                                                                                                                                                                                                                                                                                                                                                      |
| Project:                                                                                                                              |                                                                                                               |      |                                                                                                                                      |             |        | Distributor: |                                                                                                                                                                                                                                                                                                                                                                                                                                                            |