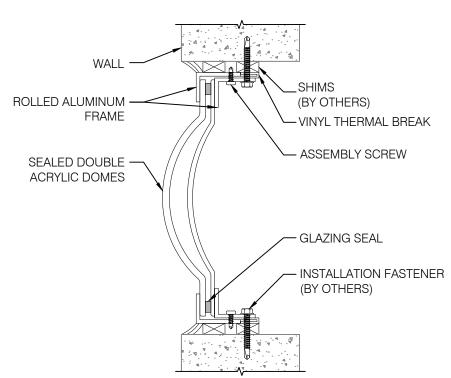

## Specifications:

Dome Colour

Clear

Bronze

Skylight shall be factory assembled Model No. \_\_\_\_\_CWM as manufactured by Artistic Skylight Domes Ltd. Vaughan, Ontario. Glazing shall consist of, sealed double acrylic domes (or sealed triple domes) of clear, white, bronze, or grey. Skylight shall consist of double aluminum frame with thermal break and condensation drainage. Frame shall be mill finish (optional baked enamel), 6063-T5 aluminum alloy.