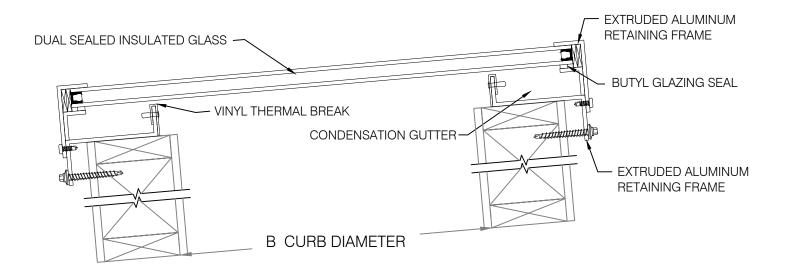

| Model G-CCM Available Sizes |              |                                         |                       |              |              |             |              |                                                                                           |  |  |
|-----------------------------|--------------|-----------------------------------------|-----------------------|--------------|--------------|-------------|--------------|-------------------------------------------------------------------------------------------|--|--|
| Model #                     | # B Diameter |                                         | Overall Curb Diameter |              | Glazing Type |             | QTY          | Specifications:                                                                           |  |  |
| G-CCM 28                    | 20½"         | (521mm)                                 | 26½" (673n            | nm)          | 9 ,,         |             |              | Skylight shall be factory assembled Model                                                 |  |  |
| G-CCM 36                    | 28½"         | (724mm)                                 | 34½" (876n            | ,            |              |             |              | No. G-CCM as manufactured by                                                              |  |  |
| G-CCM 42                    | 35"          | (889mm)                                 | 41" (1041             | ,            |              |             |              | Artistic Skylight Domes Ltd. Vaughan, Ontario.                                            |  |  |
| G-CCM 52                    | 44½"         | , , , , , , , , , , , , , , , , , , , , |                       |              | ,            |             |              | Glazing shall consist of, sealed dual tempered                                            |  |  |
| G-CCM 60                    | 53"          | (1346mm)                                | 59" (1499             | ,            |              |             |              | glass of clear, bronze, or grey. Skylight shall                                           |  |  |
| G-CCM 72                    | 65"          | (1651mm)                                | 71" (1803             | ,            |              |             |              |                                                                                           |  |  |
| G-CCM 80                    | 73"          | (1854mm)                                | 79" (2007             | ,            |              |             |              | consist of aluminum curb frame with thermal                                               |  |  |
| G-CCM 96                    | 87½"         | (2223mm)                                | 93½" (2375mm)         |              |              |             |              | break and sloped condensation gutter with drainage to exterior. Retaining cap frame shall |  |  |
| G-CCM CUST.                 |              |                                         |                       |              |              |             |              |                                                                                           |  |  |
| G-CCM CUST.                 |              |                                         |                       |              |              |             |              | be mill finish, 6063-T5 aluminum alloy.                                                   |  |  |
| Glazing Available           |              |                                         |                       |              |              |             |              |                                                                                           |  |  |
| Glazing Type                |              | Colour Code                             |                       | Glazing Type |              | Colour Code |              | Architect:                                                                                |  |  |
| Clear                       |              | С                                       |                       | Grey         |              | G           |              | , wormed at                                                                               |  |  |
| Bronze                      |              | В                                       |                       |              |              |             |              | Date:                                                                                     |  |  |
| Project:                    |              |                                         |                       |              |              |             | Distributor: |                                                                                           |  |  |
| Contractor: A               |              |                                         |                       |              | Approved By: |             |              |                                                                                           |  |  |