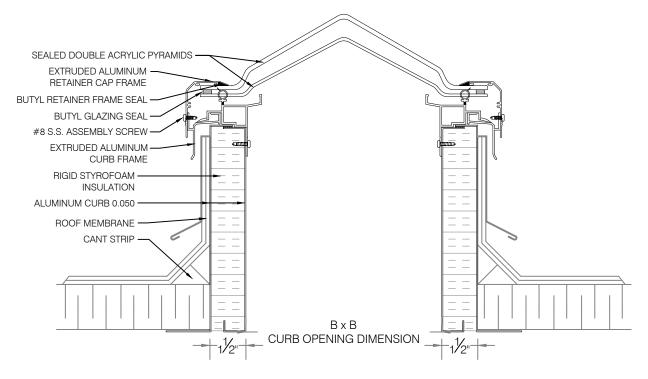

## Specifications:

| Custom sizes are available upon request                                                                                                        |                                                                                                                                                                                                                                                                                                                               |      |                |             |     | NoP-CL-FF as manufactured by Artistic<br>Skylight Domes Ltd. Vaughan, Ontario. Glazing shall                                                                                                                                                                                                                                                                                                                                                                                                                                |
|------------------------------------------------------------------------------------------------------------------------------------------------|-------------------------------------------------------------------------------------------------------------------------------------------------------------------------------------------------------------------------------------------------------------------------------------------------------------------------------|------|----------------|-------------|-----|-----------------------------------------------------------------------------------------------------------------------------------------------------------------------------------------------------------------------------------------------------------------------------------------------------------------------------------------------------------------------------------------------------------------------------------------------------------------------------------------------------------------------------|
| Model P-CL-FF (Ridge) Available Sizes                                                                                                          |                                                                                                                                                                                                                                                                                                                               |      |                |             |     | consist of, sealed double acrylic pyramids (or sealed                                                                                                                                                                                                                                                                                                                                                                                                                                                                       |
| Model #                                                                                                                                        | B x B Dimensions                                                                                                                                                                                                                                                                                                              |      | Pyramid C      | olour       | QTY | <ul> <li>triple pyramids) of clear, white, bronze, or grey. The</li> <li>skylight shall consist of corrosion resistant extruded</li> </ul>                                                                                                                                                                                                                                                                                                                                                                                  |
| P-CL-FF 3660<br>P-CL-FF 4280<br>P-CL-FF 5260<br>P-CL-FF 5276<br>P-CL-FF 5296<br>P-CL-FF 6076<br>P-CL-FF 7296<br>P-CL-FF CUST.<br>P-CL-FF CUST. | 30¼" x 55"         (768mm x 1397mm)           37" x 75"         (940mm x 1905mm)           46¼" x 55"         (1175mm x 1397mm)           46¼" x 69½"         (1175mm x 1765mm)           46¼" x 89½"         (1175mm x 1765mm)           55" x 69½"         (1397mm x 1765mm)           67" x 89½"         (1397mm x 1765mm) |      | m)             |             |     | <ul> <li>aluminum curb frame, 6063-T5 alloy, with heliarc welded</li> <li>corners. The skylight curb frame shall have an extruded</li> <li>rigid vinyl thermal break (to prevent thermal transfer to<br/>interior of building) which incorporates a high capacity,</li> <li>10 degree sloped condensation gutter with drainage to<br/>exterior, and co-extruded rubber bulb draft seal. The<br/>retaining cap frame shall be extruded, mill finish</li> <li>(optional baked enamel), 6063-T5 aluminum alloy with</li> </ul> |
| Pyramid Colours Available                                                                                                                      |                                                                                                                                                                                                                                                                                                                               |      |                |             |     | heliarc welded corners.<br>Curb shall be, 9" high (optional 12") mill finish aluminum,                                                                                                                                                                                                                                                                                                                                                                                                                                      |
| Pyramid Cold                                                                                                                                   | our Colour                                                                                                                                                                                                                                                                                                                    | Code | Pyramid Colour | Colour Code |     | 2 piece construction of .050 outer wall and .050 inner wall, with $12^{\circ}$ thick insulation and $2^{\circ}$ aluminum mounting                                                                                                                                                                                                                                                                                                                                                                                           |
| Clear                                                                                                                                          | C                                                                                                                                                                                                                                                                                                                             | :    | White          | W           |     |                                                                                                                                                                                                                                                                                                                                                                                                                                                                                                                             |
| Bronze                                                                                                                                         | В                                                                                                                                                                                                                                                                                                                             |      | Grey           |             | G   | flange.                                                                                                                                                                                                                                                                                                                                                                                                                                                                                                                     |
| Project:                                                                                                                                       |                                                                                                                                                                                                                                                                                                                               |      |                |             |     | Architect:                                                                                                                                                                                                                                                                                                                                                                                                                                                                                                                  |
| Contractor:                                                                                                                                    |                                                                                                                                                                                                                                                                                                                               |      | Approved By:   |             |     | Date:                                                                                                                                                                                                                                                                                                                                                                                                                                                                                                                       |