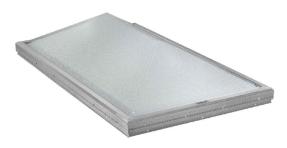

## Model P-CL-FF (Ridge)

Prefabricated Aluminum Curb with Frost Free Pyramid (Thermoformed Acrylic) Skylight (Flat Roof)

Artistic Skylights conform to and exceed test requirements of the following criteria: AAMA/WDMA/CSA 101/I.S.2/A440-17 (NAFS - North American Fenestration Standard / Specification for windows, doors and skylights)

Skylights designed to be installed on flat roofs, and are similar to model CL-FF, including insulated curb. Pyramid glazing is added for enhanced visual effect.

Custom sizes are available upon request

Skylight shall be factory assembled Model