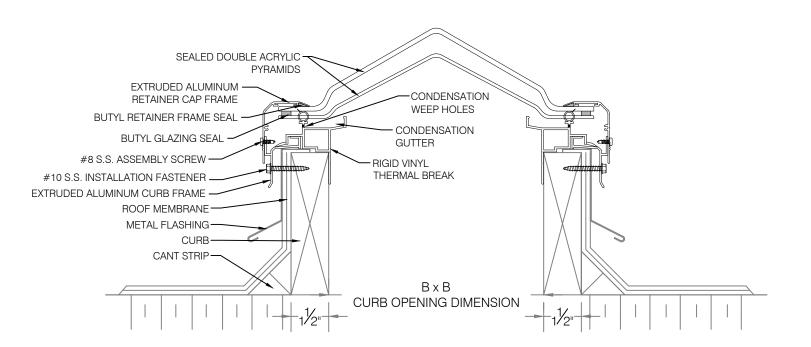

## • Custom sizes are available upon request

| Model P-FF (Point) Available Sizes |                                                              |               |      |                |   |                                                                                                                                                                                                                                                                                                                                                                                                                 |                                                                                                       |
|------------------------------------|--------------------------------------------------------------|---------------|------|----------------|---|-----------------------------------------------------------------------------------------------------------------------------------------------------------------------------------------------------------------------------------------------------------------------------------------------------------------------------------------------------------------------------------------------------------------|-------------------------------------------------------------------------------------------------------|
| Model #                            | B x B Dimensions                                             |               |      | Pyramid Colour |   | QTY                                                                                                                                                                                                                                                                                                                                                                                                             | Specifications:                                                                                       |
| P-FF 2852                          | 22¾" x 46¾"                                                  | (565mm x 1175 |      |                |   |                                                                                                                                                                                                                                                                                                                                                                                                                 | Skylight shall be factory assembled Model                                                             |
| P-FF 3636                          | 30¼" x 30¼"                                                  | (768mm x 768r |      |                |   |                                                                                                                                                                                                                                                                                                                                                                                                                 | NoP-FF as manufactured by Artistic                                                                    |
| P-FF 3652<br>P-FF 3676             | 30¼" x 46¼" (768mm x 1175mm)<br>30¼" x 69½" (768mm x 1765mm) |               |      |                |   |                                                                                                                                                                                                                                                                                                                                                                                                                 | Skylight Domes Ltd. Vaughan, Ontario. Glazing                                                         |
| P-FF 4242                          | 37" x 37" (940mm x 940mm)                                    |               |      |                |   | shall consist of, sealed double acrylic pyramids (or sealed triple pyramids) of clear, white, bronze, or grey. The skylight shall consist of corrosion resistant extruded aluminum curb frame, 6063-T5 alloy, with heliarc welded corners. The skylight curb frame shall have an extruded rigid vinyl thermal break (o prevent thermal transfer to interior of building) which incorporates a high capacity, 10 |                                                                                                       |
| P-FF 5252                          | 46¼" x 46¾" (1175mm x 1175mm)                                |               |      |                |   |                                                                                                                                                                                                                                                                                                                                                                                                                 |                                                                                                       |
| P-FF 5276                          | 46½" x 69½" (1175mm x 1765mm)                                |               |      |                |   |                                                                                                                                                                                                                                                                                                                                                                                                                 |                                                                                                       |
| P-FF 6060                          | 55" x 55" (1397mm x 1397mm)                                  |               |      |                |   |                                                                                                                                                                                                                                                                                                                                                                                                                 |                                                                                                       |
| P-FF 7272                          | 67" x 67" (1702mm x 1702mm)                                  |               |      |                |   |                                                                                                                                                                                                                                                                                                                                                                                                                 |                                                                                                       |
| P-FF 8080                          | 75" x 75" (1905mm x 1905mm)                                  |               |      |                |   |                                                                                                                                                                                                                                                                                                                                                                                                                 |                                                                                                       |
| P-FF 9696<br>P-FF CUST.            | 89½" x 89½" (2273mm x 2273mm)                                |               |      |                |   |                                                                                                                                                                                                                                                                                                                                                                                                                 |                                                                                                       |
| P-FF CUST.                         |                                                              |               |      |                |   |                                                                                                                                                                                                                                                                                                                                                                                                                 | degree sloped condensation gutter with drainage                                                       |
| Pyramid Colours Available          |                                                              |               |      |                |   |                                                                                                                                                                                                                                                                                                                                                                                                                 | to exterior, and co-extruded rubber bulb draft seal.  The retaining cap frame shall be extruded, mill |
|                                    |                                                              |               |      |                |   |                                                                                                                                                                                                                                                                                                                                                                                                                 |                                                                                                       |
| Pyramid Colo                       | ur Co                                                        |               |      |                |   |                                                                                                                                                                                                                                                                                                                                                                                                                 | finish (optional baked enamel), 6063-T5 aluminum                                                      |
| Clear                              |                                                              | С             |      | Vhite          |   | W                                                                                                                                                                                                                                                                                                                                                                                                               | alloy with heliarc welded corners.                                                                    |
| Bronze                             |                                                              | В             | Grey |                | G |                                                                                                                                                                                                                                                                                                                                                                                                                 |                                                                                                       |
| Project:                           |                                                              |               |      |                |   | Architect:                                                                                                                                                                                                                                                                                                                                                                                                      |                                                                                                       |
| Contractor: A                      |                                                              |               |      | Approved By:   |   |                                                                                                                                                                                                                                                                                                                                                                                                                 | Date:                                                                                                 |