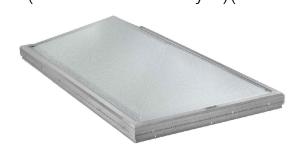

## • Custom sizes are available upon request

|                                     |                                                                                                                                                           | andiere aperireq |              |                                               |             |                                                   | _ Specifications:                                                                                                                                                |  |  |
|-------------------------------------|-----------------------------------------------------------------------------------------------------------------------------------------------------------|------------------|--------------|-----------------------------------------------|-------------|---------------------------------------------------|------------------------------------------------------------------------------------------------------------------------------------------------------------------|--|--|
| Model P-FF (Ridge) Available Sizes  |                                                                                                                                                           |                  |              |                                               |             | Skylight shall be factory assembled Model         |                                                                                                                                                                  |  |  |
| Model #                             | B x B Dimensions                                                                                                                                          |                  |              | Pyramid Colour QTY                            |             |                                                   | NoP-FF as manufactured by Artistic                                                                                                                               |  |  |
| P-FF 3660<br>P-FF 4280<br>P-FF 5260 | 30¼" x 5<br>37" x 7<br>46¼" x 5                                                                                                                           | 5" (940mm x 190  | 5mm)         |                                               |             |                                                   | Skylight Domes Ltd. Vaughan, Ontario. Glazing shall consist of, sealed double acrylic pyramids (or sealed triple pyramids) of clear, white, bronze, or grey. The |  |  |
| P-FF 5276<br>P-FF 5296              | 46¼" x 55" (1175mm x 1397mi<br>46¼" x 69½" (1175mm x 1765mi<br>46¼" x 89½" (1175mm x 2273mi<br>55" x 69½" (1397mm x 1765mi<br>67" x 89½" (1702mm x 2273mi |                  |              |                                               |             |                                                   | skylight shall consist of corrosion resistant extruded aluminum curb frame, 6063-T5 alloy, with heliarc                                                          |  |  |
| P-FF 6076<br>P-FF 7296              |                                                                                                                                                           |                  |              |                                               |             |                                                   | welded corners. The skylight curb frame shall have ar<br>extruded rigid vinyl thermal break (to prevent thermal                                                  |  |  |
| P-FF CUST.<br>P-FF CUST.            |                                                                                                                                                           |                  |              | transfer to interior of building) which incor |             |                                                   |                                                                                                                                                                  |  |  |
| Pyramid Colours Available           |                                                                                                                                                           |                  |              |                                               |             | with drainage to exterior, and co-extruded rubber |                                                                                                                                                                  |  |  |
| Pyramid Colo                        | our                                                                                                                                                       | Colour Code P    |              | mid Colour                                    | Colour Code |                                                   | bulb draft seal. The retaining cap frame shall be                                                                                                                |  |  |
| Clear                               |                                                                                                                                                           | С                |              | White                                         |             | W                                                 | extruded, mill finish (optional baked enamel), 6063-T5                                                                                                           |  |  |
| Bronze                              |                                                                                                                                                           | В                |              | Grey                                          |             | G                                                 | aluminum alloy with heliarc welded corners.                                                                                                                      |  |  |
| Project:                            |                                                                                                                                                           |                  |              |                                               |             | Architect:                                        |                                                                                                                                                                  |  |  |
| Contractor:                         |                                                                                                                                                           |                  | Approved By: |                                               |             |                                                   | Date:                                                                                                                                                            |  |  |