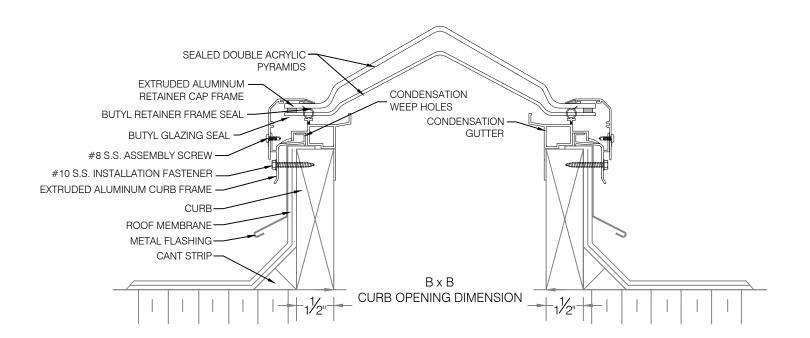

## • Custom sizes are available upon request

|                                     |                                                                                                                                                           | andiere aperireq |              |                                               |             |                                                   | _ Specifications:                                                                                                                                                |  |  |
|-------------------------------------|-----------------------------------------------------------------------------------------------------------------------------------------------------------|------------------|--------------|-----------------------------------------------|-------------|---------------------------------------------------|------------------------------------------------------------------------------------------------------------------------------------------------------------------|--|--|
| Model P-FF (Ridge) Available Sizes  |                                                                                                                                                           |                  |              |                                               |             | Skylight shall be factory assembled Model         |                                                                                                                                                                  |  |  |
| Model #                             | B x B Dimensions                                                                                                                                          |                  |              | Pyramid Colour QTY                            |             |                                                   | NoP-FF as manufactured by Artistic                                                                                                                               |  |  |
| P-FF 3660<br>P-FF 4280<br>P-FF 5260 | 30¼" x 5<br>37" x 7<br>46¼" x 5                                                                                                                           | 5" (940mm x 190  | 5mm)         |                                               |             |                                                   | Skylight Domes Ltd. Vaughan, Ontario. Glazing shall consist of, sealed double acrylic pyramids (or sealed triple pyramids) of clear, white, bronze, or grey. The |  |  |
| P-FF 5276<br>P-FF 5296              | 46¼" x 55" (1175mm x 1397mi<br>46¼" x 69½" (1175mm x 1765mi<br>46¼" x 89½" (1175mm x 2273mi<br>55" x 69½" (1397mm x 1765mi<br>67" x 89½" (1702mm x 2273mi |                  |              |                                               |             |                                                   | skylight shall consist of corrosion resistant extruded aluminum curb frame, 6063-T5 alloy, with heliarc                                                          |  |  |
| P-FF 6076<br>P-FF 7296              |                                                                                                                                                           |                  |              |                                               |             |                                                   | welded corners. The skylight curb frame shall have ar<br>extruded rigid vinyl thermal break (to prevent thermal                                                  |  |  |
| P-FF CUST.<br>P-FF CUST.            |                                                                                                                                                           |                  |              | transfer to interior of building) which incor |             |                                                   |                                                                                                                                                                  |  |  |
| Pyramid Colours Available           |                                                                                                                                                           |                  |              |                                               |             | with drainage to exterior, and co-extruded rubber |                                                                                                                                                                  |  |  |
| Pyramid Colo                        | our                                                                                                                                                       | Colour Code P    |              | mid Colour                                    | Colour Code |                                                   | bulb draft seal. The retaining cap frame shall be                                                                                                                |  |  |
| Clear                               |                                                                                                                                                           | С                |              | White                                         |             | W                                                 | extruded, mill finish (optional baked enamel), 6063-T5                                                                                                           |  |  |
| Bronze                              |                                                                                                                                                           | В                |              | Grey                                          |             | G                                                 | aluminum alloy with heliarc welded corners.                                                                                                                      |  |  |
| Project:                            |                                                                                                                                                           |                  |              |                                               |             | Architect:                                        |                                                                                                                                                                  |  |  |
| Contractor:                         |                                                                                                                                                           |                  | Approved By: |                                               |             |                                                   | Date:                                                                                                                                                            |  |  |