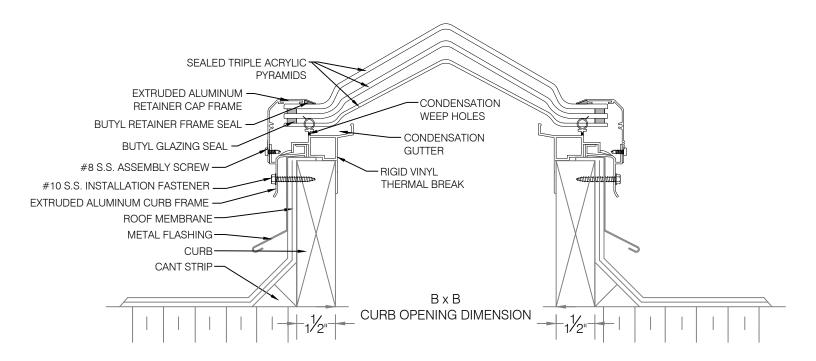

Specifications:

Skylight shall be factory assembled Model No. \_\_\_\_\_T-P-FF as manufactured by Artistic Skylight Domes Ltd. Vaughan, Ontario. Glazing shall consist of, sealed triple acrylic pyramids of clear, white, bronze, or grey. The skylight shall consist of corrosion resistant extruded aluminum curb frame, 6063-T5 alloy, with heliarc welded corners. The skylight curb frame shall have an extruded rigid vinyl thermal break (to prevent thermal transfer to interior of building) which incorporates a high capacity, 10 degree sloped condensation gutter with drainage to exterior, and co-extruded rubber bulb draft seal. The retaining cap frame shall be extruded, mill finish (optional baked enamel), 6063-T5 aluminum alloy with heliarc welded corners.