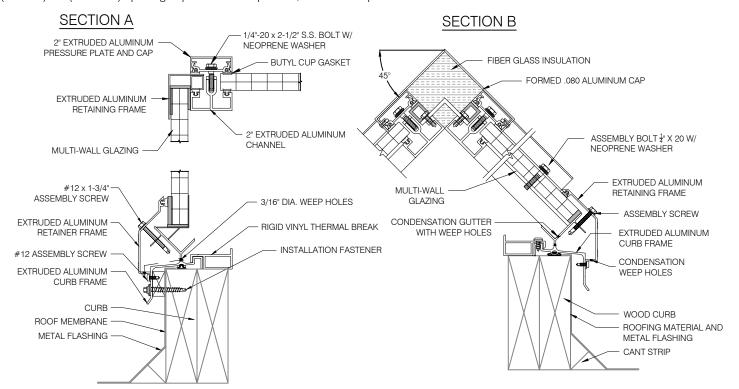

## Model MW-CU-P-CF-FF-VE

Architectural Multiwall Continuous Ridge Pyramid Skylight with Vertical Ends (45° Slope)

Skylights conform to and exceed test requirements of CAN/CGSB-63.14M89, "Plastic Skylights", Class A, Type 2 or Type 3.

Skylights are suitable for use on flat roofs only. Designed for mounting on 3"(75mm) or 4"(102mm) curbs with flashing (by others), The flexible design makes it easy to achieve larger daylight openings, while providing an excellent alternative as a lightweight assembly to traditional heavy glass systems.

## Specifications:

Skylight shall be factory assembled Model No. \_\_\_\_\_MW-CU-P-CF-FF-VE as manufactured by Artistic Skylight Domes Ltd. Vaughan, Ontario. Glazing shall consist of 16mm multi-wall polycarbonate panels (optional 25mm) in clear, optional bronze or translucent white. The skylight shall consist of corrosion resistant extruded aluminum curb frame, 6063-T5 alloy, with heliarc welded corners. The skylight curb frame shall have an extruded aluminum vinyl thermal break, with high capacity, sloped condensation gutter and drainage to exterior. The retaining cap frame shall be extruded, mill finish, 6063-T5 aluminum alloy with heliarc welded corners. Ridge shall consist of double 2" (rafter of single 2") mill finish extruded aluminum channel and pressure plate of 6063-T5 alloy, with keyed in place Santoprene gaskets. Rafters to be at 2' (610mm) - 4' (1219mm) spacing. Options include painted, anodized or powder coated finishes on aluminum.