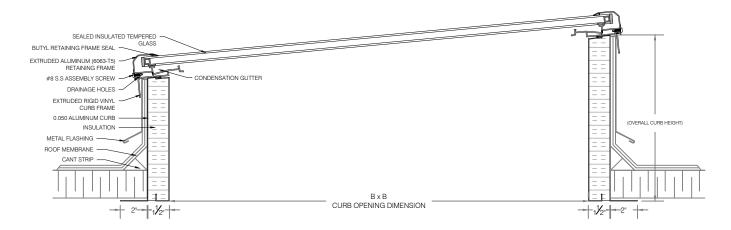

| Model G-CL Available Sizes                                                                                                                                                                                                                   |                                                                                                                                                              |                                                                                                                                                                                                                                                                                   |                      |                  |     | Specifications:                                                                                                                                                                                                                                                                                                                                                                                                                                                                                                                                                                                                                                                                                                                                                                                              |
|----------------------------------------------------------------------------------------------------------------------------------------------------------------------------------------------------------------------------------------------|--------------------------------------------------------------------------------------------------------------------------------------------------------------|-----------------------------------------------------------------------------------------------------------------------------------------------------------------------------------------------------------------------------------------------------------------------------------|----------------------|------------------|-----|--------------------------------------------------------------------------------------------------------------------------------------------------------------------------------------------------------------------------------------------------------------------------------------------------------------------------------------------------------------------------------------------------------------------------------------------------------------------------------------------------------------------------------------------------------------------------------------------------------------------------------------------------------------------------------------------------------------------------------------------------------------------------------------------------------------|
| Model #                                                                                                                                                                                                                                      |                                                                                                                                                              | B x B Dimensions                                                                                                                                                                                                                                                                  | Glazing T            | ype Flashing Kit | QTY | Skylight shall be factory assembled Model                                                                                                                                                                                                                                                                                                                                                                                                                                                                                                                                                                                                                                                                                                                                                                    |
| G-CL 2828 22/4 G-CL 2836 22/4 G-CL 2852 22/4 G-CL 2860 22/4 G-CL 2876 22/4 G-CL 2896 22/4 G-CL 3636 30/4 G-CL 3642 30/4 G-CL 3662 30/4 G-CL 3660 30/4 G-CL 3676 30/4 G-CL 3696 30/4 G-CL 3696 30/4 G-CL 4242 37" G-CL 4252 37" G-CL 4280 37" | " X 22½" " X 30½" " X 46½" " X 55" " X 89½" " X 30½" " X 37" " X 46½" " X 55" " X 46½" " X 55" " X 46½" " X 77" " X 46½" " X 45½" " X 45½" " X 45½" " X 45½" | (565mm x 565mm)<br>(565mm x 768mm)<br>(565mm x 1175mm)<br>(565mm x 1795mm)<br>(565mm x 1795mm)<br>(565mm x 2273mm)<br>(768mm x 768mm)<br>(768mm x 940mm)<br>(768mm x 1175mm)<br>(768mm x 12273mm)<br>(768mm x 12273mm)<br>(940mm x 940mm)<br>(940mm x 1175mm)<br>(940mm x 1905mm) |                      | ype way/n        |     | No. G-CL as manufactured by Artistic Skylight Domes Ltd. Vaughan, Ontario. Glazing shall consist of, sealed dual tempered glass of clear Low-E over clear. The skylight shall consist of a rigid high-impact extruded vinyl curb frame (superior in thermal conductivity to aluminum) which incorporates a high capacity, 10 degree sloped condensation gutter with drainage to the exterior, and a co-extruded rubber draft seal. The retaining cap frame shall be of extruded, mill finish (optional baked enamel), 6063-T5 aluminum alloy (0.063" thick), with heliarc welded corners. Curb shall be, 9" high (optional 12") mill finish aluminum, with a nominal 5 degree slope, 2 piece construction of .050 outer wall and .050 inner wall, with 1½" thick insulation and 2" aluminum mounting flange. |
| G-CL 5260 46¼<br>G-CL 5276 46¼<br>G-CL 5280 46¼<br>G-CL 5296 46¼<br>G-CL 6060 55"<br>G-CL 6076 55"<br>G-CL CUST.                                                                                                                             | x 55"<br>x 69½"<br>x 75"<br>x 89½"<br>x 55"<br>x 69½"                                                                                                        | (1175mm x 1397mr<br>(1175mm x 1397mr<br>(1175mm x 1905mr<br>(1175mm x 2973mr<br>(1397mm x 1397mr<br>(1397mm x 1765mr                                                                                                                                                              | n)<br>n)<br>n)<br>n) |                  |     | Contractor: Architect:                                                                                                                                                                                                                                                                                                                                                                                                                                                                                                                                                                                                                                                                                                                                                                                       |
| G-CL CUST.                                                                                                                                                                                                                                   |                                                                                                                                                              |                                                                                                                                                                                                                                                                                   |                      |                  |     | Approved By:                                                                                                                                                                                                                                                                                                                                                                                                                                                                                                                                                                                                                                                                                                                                                                                                 |
| Glazing Available                                                                                                                                                                                                                            |                                                                                                                                                              |                                                                                                                                                                                                                                                                                   |                      |                  |     |                                                                                                                                                                                                                                                                                                                                                                                                                                                                                                                                                                                                                                                                                                                                                                                                              |
| Glazing Type                                                                                                                                                                                                                                 | )                                                                                                                                                            | Colour Code                                                                                                                                                                                                                                                                       | Glazing Type         | Colour Code      | Э   |                                                                                                                                                                                                                                                                                                                                                                                                                                                                                                                                                                                                                                                                                                                                                                                                              |
| Clear/Low-E                                                                                                                                                                                                                                  |                                                                                                                                                              | Low-E                                                                                                                                                                                                                                                                             | Clear/Laminated      | Lami.            |     | Date:                                                                                                                                                                                                                                                                                                                                                                                                                                                                                                                                                                                                                                                                                                                                                                                                        |
| Bronze/Low-E                                                                                                                                                                                                                                 | <b>=</b>                                                                                                                                                     | B/Low-E                                                                                                                                                                                                                                                                           | Argon/Low-E          | Low-E/Arg        |     |                                                                                                                                                                                                                                                                                                                                                                                                                                                                                                                                                                                                                                                                                                                                                                                                              |