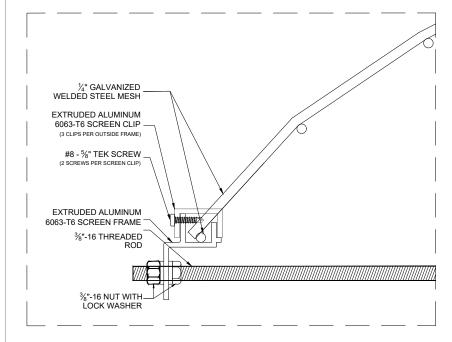

### DETAIL 1

# Model FPS-FS

## Fall Protection Series Skylight Fall Screen (Exterior)

**PLAN** 

| 110-100001.  |                                                                                                                                                                                |
|--------------|--------------------------------------------------------------------------------------------------------------------------------------------------------------------------------|
| Project:     | Specifications:                                                                                                                                                                |
| Contractor:  | Exterior Skylight Fall Protection Screen shall be factory built Model NoFPS-FS as manufactured by Artistic Skylight Domes Ltd. Vaughan, Ontario. Screen shall consist of 4 x 4 |
| Architect:   | x 4/4 (4 ga .226") galvanized welded wire<br>mesh. Fall screen mounting rails and screen<br>retainer clips shall consist of corrosion resistant                                |
| Approved By: | mill finish extruded aluminum, 6063-T6 alloy. Screen rails shall be connected on either end with 3/8-16 stainless steel threaded rod and                                       |
| Date:        | 3/8-16 stainless steel nut and lock wash to secure. Exterior Skylight Fall Protection Screen will ship complete with all components and may require some site assembly.        |