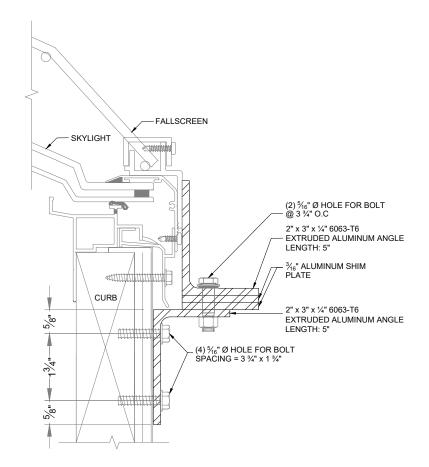

### INTERMEDIATE SUPPORT BRACKET DETAIL

(APPLIES ONLY TO SKYLIGHTS WITH LENGTH LONGER THAN 70")