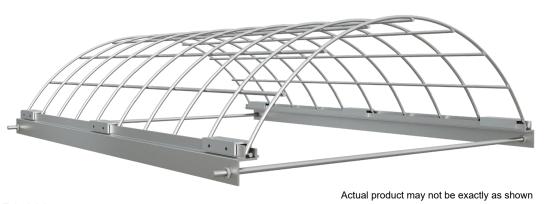

Our Fall Protection Series Exterior Skylight Fall Screens are an ideal cost effective and easy-to-install solution to protect from accidental falls through skylights. The use of a Skylight Fall Screen eliminates the potential danger that exists with unguarded skylights and creates a safe working environment for all rooftop services. Built entirely from North American sourced, high-grade materials, this product is manufactured from heavy gauge, anti-corrosive galvanized welded steel to provide the ultimate protection. Our screens have been rigorously tested by a third-party lab to the latest CAL-OSHA requirements.