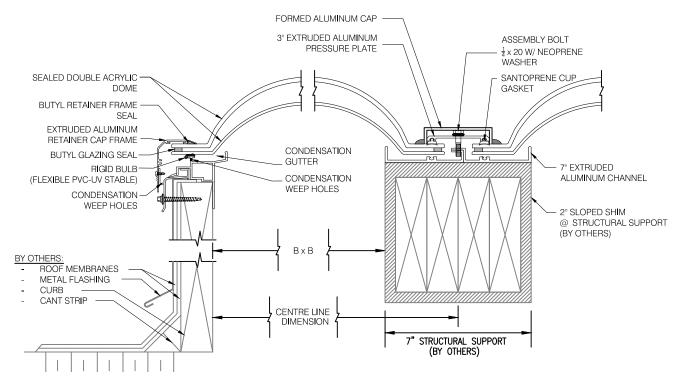

## Specifications:

FF-CLUSTERED as manufactured by Artistic Skylight Domes Ltd. Vaughan, Ontario. Skylight shall be factory assembled Model No. Glazing shall consist of, sealed double acrylic domes (or sealed triple domes) of clear, white or bronze. The skylight shall consist of corrosion resistant extruded aluminum curb frame, 6063-T5 alloy, with heliarc welded corners. The skylight curb frame shall have an extruded rigid vinyl thermal break (to prevent thermal transfer to interior of building) which incorporates a high capacity, 10 degree sloped condensation gutter with drainage to exterior, and co-extruded rubber bulb draft seal. The retaining cap frame shall be extruded, mill finish (optional baked enamel, 6063-T5 aluminum alloy with heliarc welded corners. Mullions shall consist of 7" mill finish (optional baked enamel, extruded aluminum channel and pressure plate, 6063-T5 alloy, with resilient neoprene gaskets. Structural and intermediate supports are supplied by others.