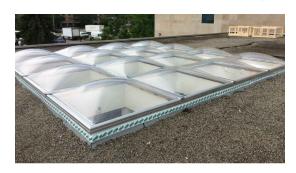

## Frost Free Clustered Dome Skylight

Artistic Skylights conform to and exceed test requirements of the following criteria: AAMA/WDMA/CSA 101/I.S.2/A440-17 (NAFS - North American Fenestration Standard / Specification for windows, doors and skylights)

Skylights are suitable for use on flat roofs, for mounting on curbs and flashing by others. Provides flexibility to obtain larger openings by joining two or more skylights in grid format.

Custom sizes are available upon request