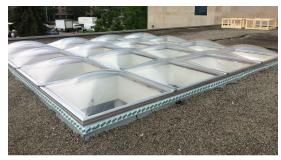

## Frost Free Clustered Dome Skylight

Artistic Skylights conform to and exceed test requirements of the following criteria: AAMA/WDMA/CSA 101/I.S.2/A440-17 (NAFS - North American Fenestration Standard / Specification for windows, doors and skylights)

Skylights are suitable for use on flat roofs, for mounting on curbs and flashing by others. Provides flexibility to obtain larger openings by joining two or more skylights in grid format.

Custom sizes are available upon request

Actual product may not be exactly as shown

| Model PC-FF-CLUSTERED Available Sizes                                 |            |                                                              |                                              |             |             | Actual product may not be exactly as shown |
|-----------------------------------------------------------------------|------------|--------------------------------------------------------------|----------------------------------------------|-------------|-------------|--------------------------------------------|
| Model #                                                               |            | Centerline Dimensions                                        |                                              | Dome Colou  | r QTY       | Project:                                   |
| PC-FF-CLUSTERED 3636                                                  |            | (                                                            | nm x 845mm)                                  |             |             | ,                                          |
| PC-FF-CLUSTERED 4242<br>PC-FF-CLUSTERED 5252<br>PC-FF-CLUSTERED 6060  |            | 49¼" x 49¼" (1251                                            | mm x 1016mm)<br>mm x 1251mm)<br>mm x 1473mm) |             |             | Contractor:                                |
| PC-FF-CLUSTERED 7272<br>PC-FF-CLUSTERED 9696<br>PC-FF-CLUSTERED CUST. |            | 70" x 70" (1778mm x 1778mm)<br>92½" x 92½" (2350mm x 2350mm) |                                              |             |             | Architect:                                 |
| PC-FF-CLUSTERED CUST.                                                 |            |                                                              |                                              |             |             | Approved By:                               |
| Dome Colours Available                                                |            |                                                              |                                              |             |             |                                            |
| Dome Colour                                                           | Colour Coo | de Dome Colour                                               | Colour Code                                  | Dome Colour | Colour Code | Date:                                      |
| Clear                                                                 | С          | Bronze                                                       | В                                            | White       | W           |                                            |