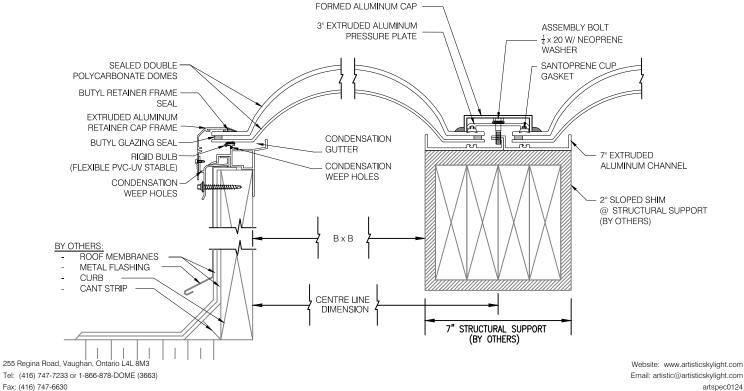

## Specifications:

Skylight shall be factory assembled Model No. PC-FF-CLUSTERED as manufactured by Artistic Skylight Domes Ltd. Vaughan, Ontario. Glazing shall consist of, sealed double polycarbonate domes (or sealed triple domes) of clear, white or bronze. The skylight shall consist of corrosion resistant extruded aluminum curb frame, 6063-T5 alloy, with heliarc welded corners. The skylight curb frame shall have an extruded rigid vinyl thermal break (to prevent thermal transfer to interior of building) which incorporates a high capacity, 10 degree sloped condensation gutter with drainage to exterior, and co-extruded rubber bulb draft seal. The retaining cap frame shall be extruded, mill finish (optional baked enamel, 6063-T5 aluminum alloy with heliarc welded corners. Mullions shall consist of 7" mill finish (optional baked enamel, extruded aluminum channel and pressure plate, 6063-T5 alloy, with resilient neoprene gaskets. Structural and intermediate supports are supplied by others.