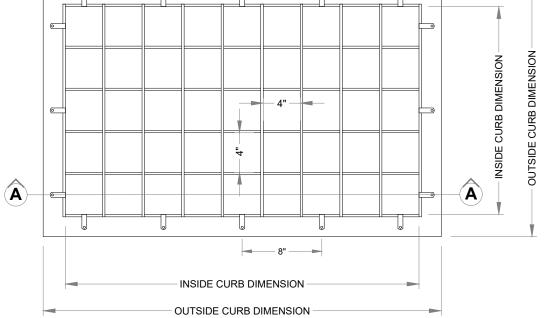

Our Fall Protection Series Interior Skylight Fall Screens are an ideal cost effective and easy-to-install solution to protect from accidental falls through skylights. The use of a Skylight Fall Screen eliminates the potential danger that exists with unguarded skylights and creates a safe working environment for all rooftop services. Built entirely from North American sourced, high-grade materials, this product is manufactured from heavy gauge, anti-corrosive galvanized welded steel to provide the ultimate protection. Our screens have been tested to the latest CAL-OSHA requirements.