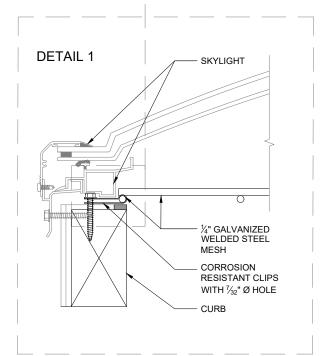

Our Fall Protection Series Interior Skylight Fall Screens are an ideal cost effective and easy-to-install solution to protect from accidental falls through skylights. The use of a Skylight Fall Screen eliminates the potential danger that exists with unguarded skylights and creates a safe working environment for all rooftop services. Built entirely from North American sourced, high-grade materials, this product is manufactured from heavy gauge, anti-corrosive galvanized welded steel to provide the ultimate protection. Our screens have been tested to the latest CAL-OSHA requirements.