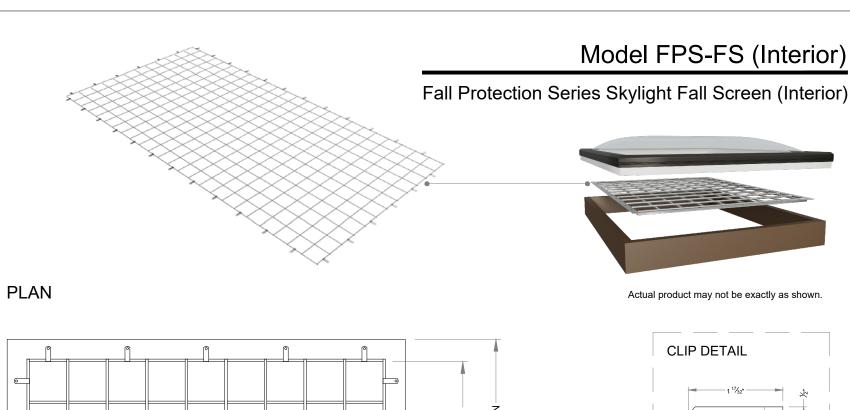

Our Fall Protection Series Interior Skylight Fall Screens are an ideal cost effective and easy-to-install solution to protect from accidental falls through skylights. The use of a Skylight Fall Screen eliminates the potential danger that exists with unguarded skylights and creates a safe working environment for all rooftop services. Built entirely from North American sourced, high-grade materials, this product is manufactured from heavy gauge, anti-corrosive galvanized welded steel to provide the ultimate protection. Our screens have been tested to the latest CAL-OSHA requirements.