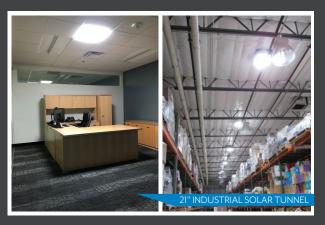

### Commercial Solar Tunnels

Our commercial solar tunnels are crafted for maximum lumens and application flexibitlity. Perfect for any office, warehouse, or open space, the possibility of offseting today's high-cost elecricity bills are now more attainable than ever.

# **BIGGER JUST GOT BETTER**

At 32" in diameter, we provide the largest diameter tubular skylight in the industry. This unit can provide up to a 21,000 lumen output and a coverage of up to 1,000sqft. The sole purpose of this Solar Tunnel is to maximize any space with efficient, clean day light.