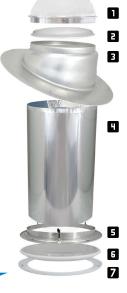

### Easy Installation

Solar Tunnels are one of the easiest and quickest ways of getting natural light to dark rooms. Installation is quick and easy with no structural changes needed to the roof line.

- 1 High Impact Dome Assembly
- Prismatic Scatter Disc
- 3 Seamless Heavy Gauge Aluminum Flashing
- Prime-Siver® Anodized Aluminum
  Light Tube
- 5 Trim Ring
- 6 Prismatic Light Diffuser
- 7 Decorative Interior Ring