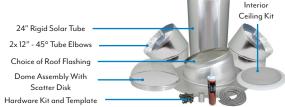

# .03 Calculate Tube Length

Each kit comes with 4' (nominal) of rigid light tunnels. This is composed of lpc. 24" Straight Tunnel and 2pc. 45°

Elbows. When calculating overall light tunnel length required, be sure to compensate for the curb height and the approx. 4" overlap of each light tunnel section. Additional pieces can be purchased if required.

### Easy Installation

Solar Tunnels are one of the easiest and quickest ways of getting natural light to dark rooms. Installation is quick and easy with no structural changes needed to the roof line.

- 1 High Impact Dome Assembly
- Prismatic Scatter Disc
- 3 Seamless Heavy Gauge Aluminum Flashing
- Prime-Siver® Anodized Aluminum
  Light Tube
- 5 Trim Ring
- 6 Prismatic Light Diffuser
- 7 Decorative Interior Ring